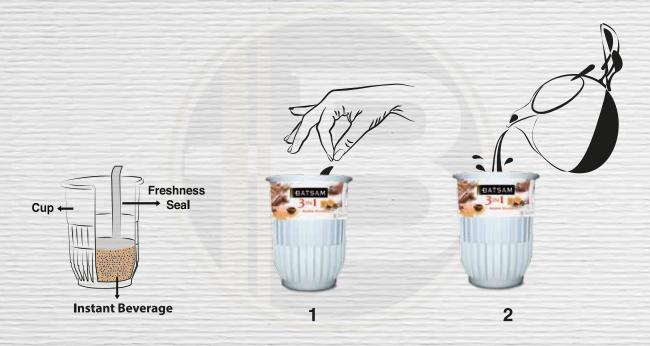

### **BATSAM**

:User Instructions طريقة التحضير:

Pour hot water into cup - صب الماء الحار في الكأس

- Remove the lid