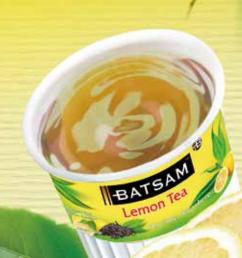

# LEMON TEA

Instant Tea with Lemon flavour

**CARDAMOM TEA** 

Instant drink with soluble Tea

MASALATEA

Instant difinkwith soluble Tea