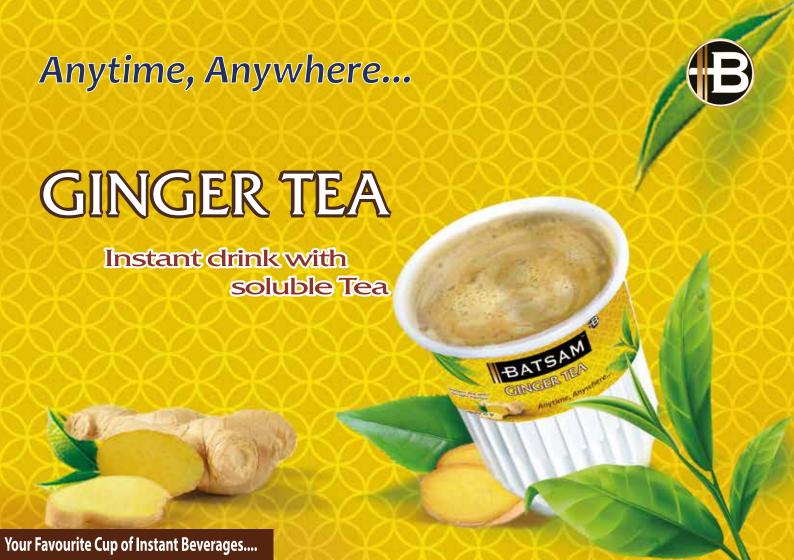

ation and automation. The Cups used for packaging are being made in UAE which are specially designed and engineered for the purpose.

The main features of the CUP can be elaborated as:

- · Locally manufactured in UAE in a state of the art, completely automated manufacturing facility
- · Use "In Mold Label Technology" for labelling
- · Specially crafted "Heat Sinks" to reduce heat for hot beverages
- · Tested and approved for "Food Contact Suitability"
- · Manufactured using original "Food Grade" materials
- · The special sealing and packaging ensures retention of taste, aroma, freshness and life of the products.















in pyramid pack

Premium Tea Leaves from Sri Lanka









# LEMON TEA

Instant Tea with Lemon flavour







**CARDAMOM TEA** 

Instant drink with soluble Tea







MASALATEA

Instant difinkwith soluble Tea



## Anytime, Anywhere...



# HOT CHOCOLATE

Instant drinkwith soluble dhocolate



Your Favourite Cup of Instant Beverages....

### **BATSAM**

:User Instructions طريقة التحضير:



Pour hot water into cup - صب الماء الحار في الكأس

- Remove the lid