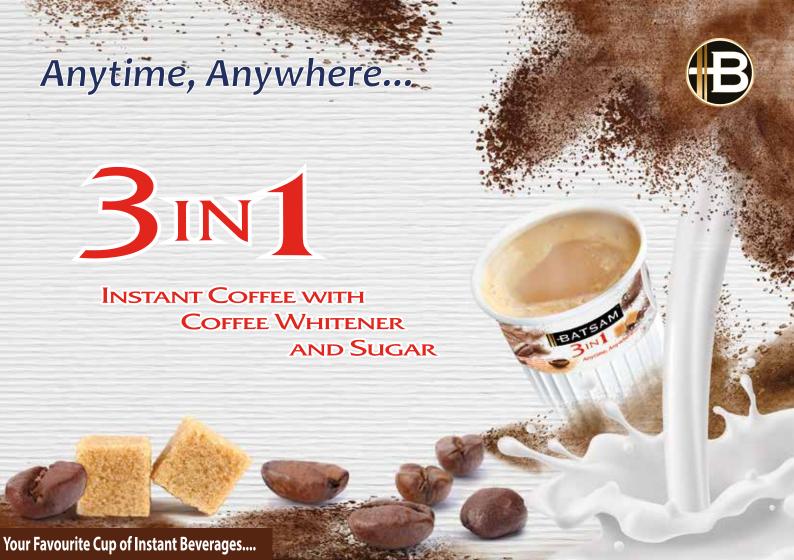

water to enjoy this great concept wherever you are and anytime you wish.

The uniqueness of our product range is the "CUP" in which the products are packed with utmostsophistication and automation. The Cups used for packaging are being made in UAE which are specially designed and engineered for the purpose.

The main features of the CUP can be elaborated as:

- · Locally manufactured in UAE in a state of the art, completely automated manufacturing facility
- · Use "In Mold Label Technology" for labelling
- · Specially crafted "Heat Sinks" to reduce heat for hot beverages
- · Tested and approved for "Food Contact Suitability"
- · Manufactured using original "Food Grade" materials
- · The special sealing and packaging ensures retention of taste, aroma, freshness and life of the products.















in pyramid pack

Premium Tea Leaves from Sri Lanka









# LEMON TEA

Instant Tea with Lemon flavour







**CARDAMOM TEA** 

Instant drink with soluble Tea







MASALATEA

Instant difinkwith soluble Tea



## Anytime, Anywhere...



# HOT CHOCOLATE

Instant drinkwith soluble dhocolate



Your Favourite Cup of Instant Beverages....

### **BATSAM**

:User Instructions طريقة التحضير:



Pour hot water into cup - صب الماء الحار في الكأس

- Remove the lid